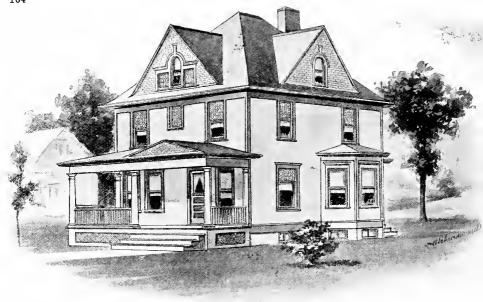

Second Floor Plan

Design No. 2032

First Floor Plan

Second Floor Plan

Size: Width, 22 feet 6 inches; length, 36 feet, exclusive of porches

Blue prints consist of hasement plan; roof plan; first and second floor plans; front, rear, two side elevations; wall sections and all necessary interior details. Specifications consist of about twenty pages of typewritten matter.

Full and complete working plans and specifications of this house will be furnished for \$5.00. Cost of this house is from about \$1,800.00 to about \$1,800.00, according to the locality in which it is built.